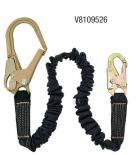

## **Welder's Shock Absorbing Lanyards**

- Partially Oriented Yarn (POY) material stretches and is encased in tubular webbing for maximum strength
- Kevlar® webbing protects against welding spatter and resists high temperatures
- Drop indicator for easier inspection before use
- Designed for a 6' fall with a capacity of 130-310 lbs
- Certified to ANSI Z359.13, ASTM F887-13, and OSHA 1910.269/1926.954 standards

| Product<br>No. | Material              | <u>Length</u>  | Deployed<br>Length | <u>Body</u> | <u>Anchor</u> | Average<br>Arrest Force | Weight               |
|----------------|-----------------------|----------------|--------------------|-------------|---------------|-------------------------|----------------------|
| V8109526       | Kevlar<br>w/ POY core | 6'<br>(182 cm) | 10'<br>(304 cm)    | Snap        | Form          | 900 lbs<br>(408 kg)     | 2.5 lbs<br>(1.13 kg) |
| V8109506       | Kevlar<br>w/ POY core | 6'<br>(182 cm) | 10'<br>(304 cm)    | Snap        | Snap          | 900 lbs<br>(408 kg)     | 2.5 lbs<br>(1.13 kg) |

V8109506