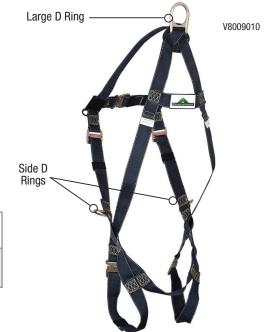

## **Welding and Arc Flash Harness**

- Kevlar® webbing resists high temperatures and is designed to withstand harsh welding environments
- 5 points of adjustment (2 leg/2 torso/1 chest) for custom fit
- Upgraded stab lock leg and chest buckles for quick donning
- Large fall arrest D-ring for easy lanyard connection
- · Side D-rings for added versatility
- Fall indicator for convenient pre-use inspection
- Certified to ANSI Z359.11, CSA Z259.10, ASTM F887-13, and meets the revised OSHA 1910.269 standard for arc flash exposure up to 40 cal/cm2

| Product<br>No. | <u>Capacity</u>             | <u>Material</u> | <u>Weight</u>     | <u>D-Rings</u> | Chest<br>Buckles | <u>Leg</u><br>Buckles | <u>Class</u> | <u>Size</u> |
|----------------|-----------------------------|-----------------|-------------------|----------------|------------------|-----------------------|--------------|-------------|
| V8009010       | 130-310 lbs<br>(58.9-140kg) | Kevlar          | 4 lbs<br>(1.81kg) | 3              | Stab<br>Lock     | Stab<br>Lock          | AP           | Universal   |